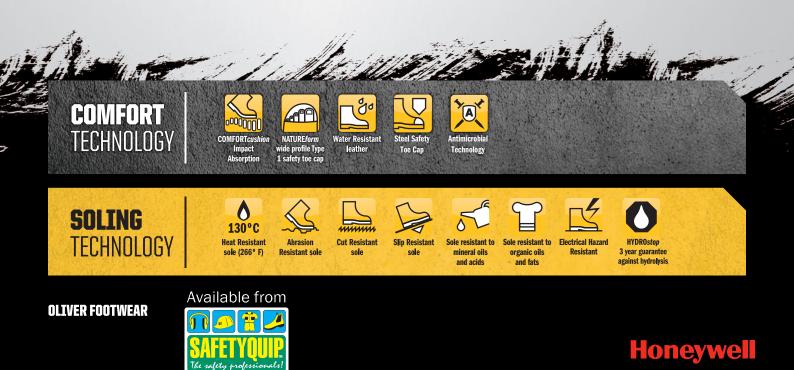

## **FEATURES:**

- Water resistant full grain leather.
- Footbed treated with eco-friendly Odorban<sup>™</sup> Control Technology to absorb odour for optimum freshness & hygiene.
- COMFORTcushion<sup>®</sup> Impact Absorption System with PORON<sup>®</sup> protects the heel and ball of the foot.
- Comfort footbed with perforated air channels to enhance natural airflow. NATUREform®
- steel toe cap with a wide profile for greater comfort.

- GRIPthane<sup>®</sup> dual density polyurethane sole with lightweight shock absorbing PU midsole and hard wearing outsole for superior durability; resistant to 130°C surface contact.
- Excellent slip resistant sole; SRC slip resistant classification.
- Electrical Hazard (EH) resistant sole.
- Sole resistant to mineral & organic oils & acids. Cut, split and crack resistant.